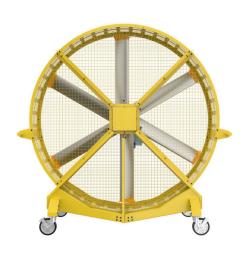

## VENTOFLOW® HVLS 8.8 FT PORTABLE INDUSTRIAL FAN

Our new industrial portable HVLS fan comes with an impressive airflow and provides a long distance air reach. It is built on a strong steel body and comes with omni-directional wheels to be transported virtually anywhere.

## **CHARACTERISTICS**

- Max Speed: 226 RPM
- Airflow: 56,000 CFM
- Motor Power: 1.1 Kw
- Voltages available: 220V/380V, 60Hz/50Hz.
- Weight: 476 lbs.
- Available in Yellow and Black Colors
- Warranty: 3 years on all components; lifetime warranty on hub and blades.