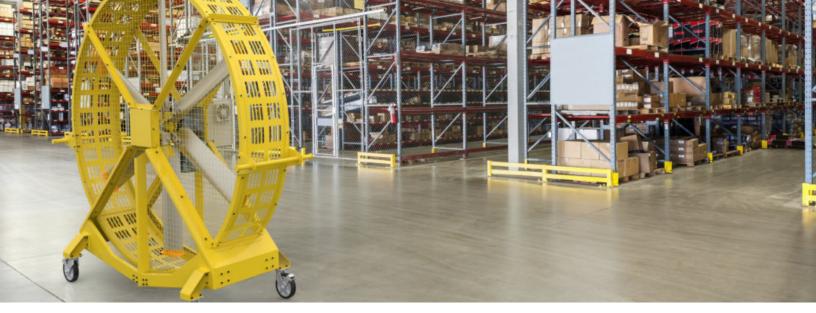

## VENTOFLOW® HVLS 8.8 FT PORTABLE INDUSTRIAL FAN

Our new industrial portable HVLS fan comes with an impressive airflow and provides a long distance air reach. It is built on a strong steel body and comes with omni-directional wheels to be transported virtually anywhere.

Our fan blade design allows for the airflow to reach distances up to 120-130 feet in a 20 feet wide area. We use precision machining

technology to ensure product tolerance and a good dynamic balance, along with safety mechanisms that provide high efficiency and a quiet operation.

Low energy costs and quick return on investment will save you money compared to a traditional pedestal fan.